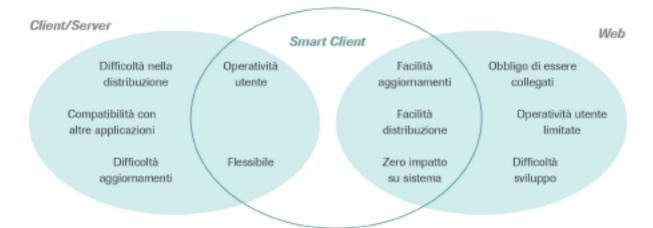

# Smart Client

La piattaforma utilizzata, Smart Client, permette di operare anche a livello World Wide con tutte le funzionalità di un software da ufficio, mantenendo i vantaggi di una applicazione WEB.

#### Smart Client

The platform used, Smart Client, allows you also to operate at the World Wide level with all the functionalities of an office software, while maintaining the advantages of a WEB application.