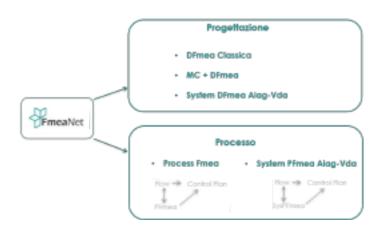

# Una soluzione completa

**FmeaNet** copre con le sue funzioni ogni aspetto della Fmea sia di Progetto che di Processo.

## A complete solution

**FmeaNet** covers every aspect of the Fmea with its functions, both the Project as well as the Process.